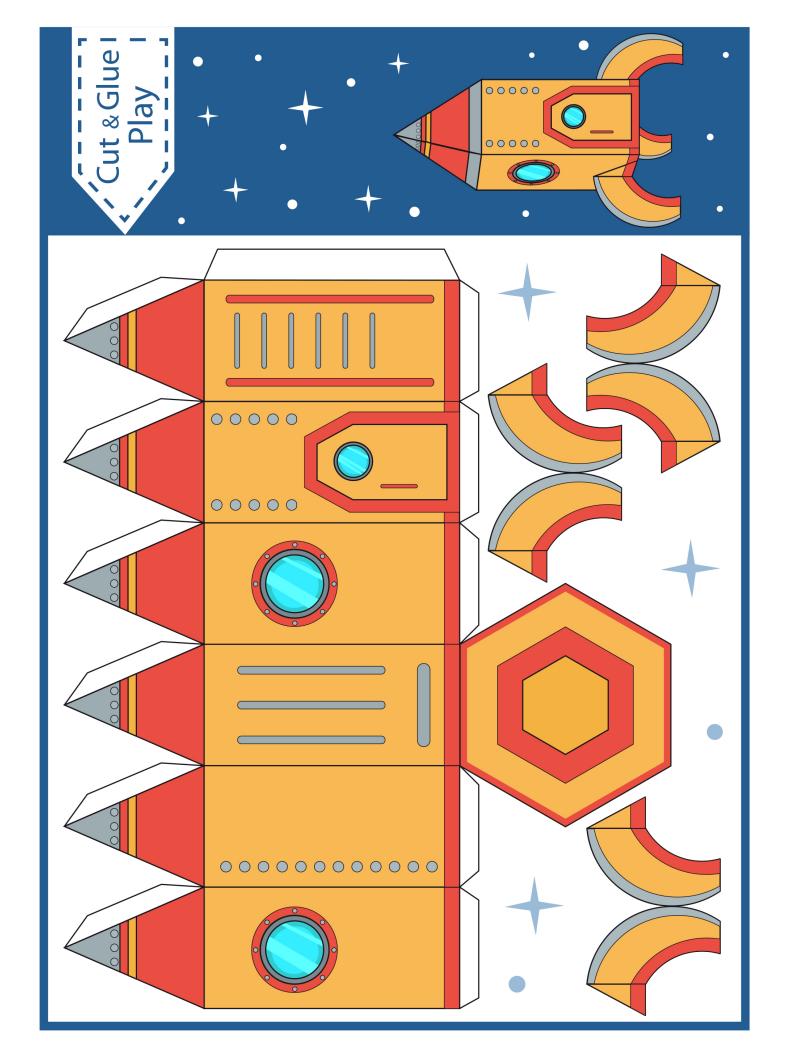

## Color the llamas and cut them out!







Color the hearts, cut them out, and hang them in your window for all to see! Pearson

# BUNNY BOOKMARK COLOR PRINT and CUT OUT







# 

### HOW TO DRAW A SPIDER











| ☐ Flower    | $\square$ Ant | □ Puddle     |
|-------------|---------------|--------------|
| ☐ Cloud     | $\square$ Bee | ☐ Spider web |
| ☐ Butterfly | □ Worm        | ☐ Squirrel   |
| □ Bird      | □ Grass       | ☐ Feather    |
| □ Ladybua   | □ Leaf        | Pine cone    |

### Nature Word Search

| L | Α | Н | Ε | Т | 0 | J | Р | K | W |
|---|---|---|---|---|---|---|---|---|---|
| ı | С | R | Ε | S | С | Ε | N | T | I |
| F | R | I | D | S | Υ | R | - | U | N |
| С | L | 0 | U | D | S | Α | Μ | J | D |
| Т |   | Υ | K | G | Υ |   | ш | Т | Α |
| Α | ш |   | G | Н | Т | N | - | Z | G |
| S | Η | Α | S |   | ш | В | Ι | Т |   |
| N | Ε | F | 0 | G | K | 0 | ш | S | D |
| 0 | R | Α |   | N | Α | W | ш | J | S |
| W | Υ | S | T | Α | R | Α | L