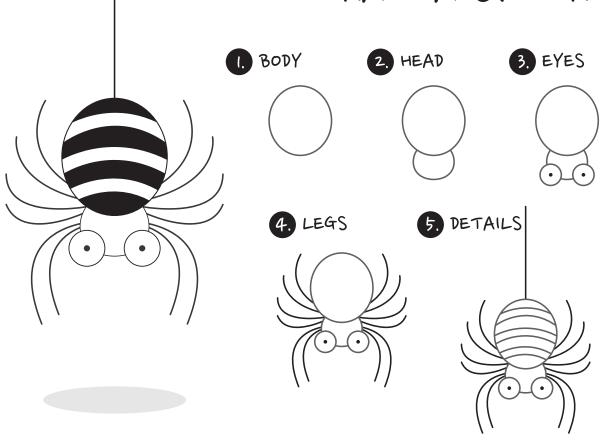

### HOW TO DRAW A SPIDER

| ☐ Flower    | $\square$ Ant | □ Puddle     |
|-------------|---------------|--------------|
| ☐ Cloud     | $\square$ Bee | ☐ Spider web |
| ☐ Butterfly | □ Worm        | ☐ Squirrel   |
| □ Bird      | □ Grass       | ☐ Feather    |
| □ Ladybua   | □ Leaf        | Pine cone    |