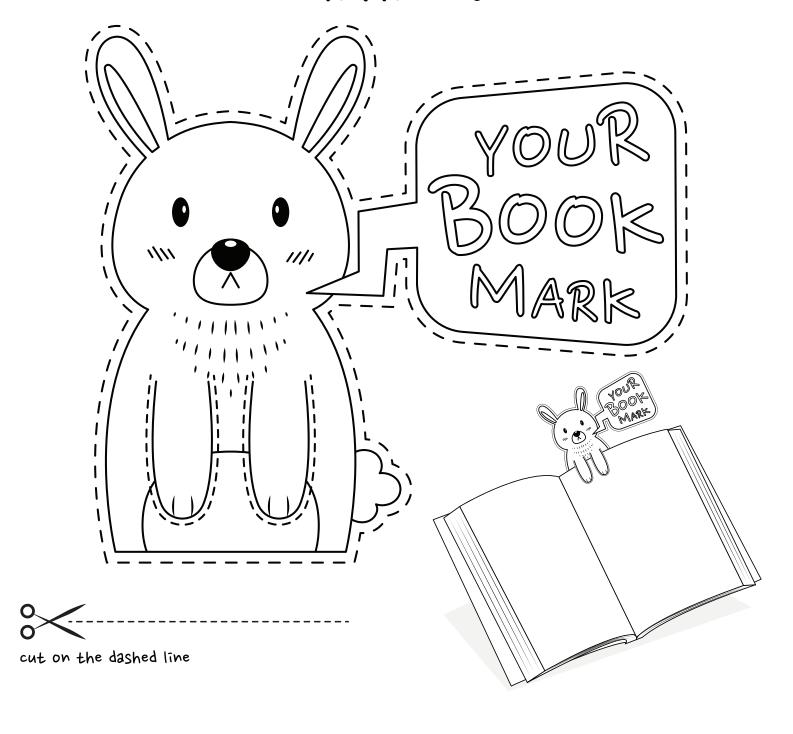

## Color the llamas and cut them out!







Color the hearts, cut them out, and hang them in your window for all to see! Pearson

# BUNNY BOOKMARK COLOR PRINT and CUT OUT







# 

### HOW TO DRAW A SPIDER











| ☐ Flower    | $\square$ Ant | □ Puddle     |
|-------------|---------------|--------------|
| ☐ Cloud     | $\square$ Bee | ☐ Spider web |
| ☐ Butterfly | □ Worm        | ☐ Squirrel   |
| □ Bird      | □ Grass       | ☐ Feather    |
| □ Ladybua   | □ Leaf        | Pine cone    |

### Nature Word Search

| L | Α | Н | Ε | Т | 0 | J | Р | K | W |
|---|---|---|---|---|---|---|---|---|---|
| ı | С | R | Ε | S | С | Ε | N | T | I |
| F | R | I | D | S | Υ | R | - | U | N |
| С | L | 0 | U | D | S | Α | Μ | J | D |
| Т |   | Υ | K | G | Υ |   | ш | Т | Α |
| Α | ш |   | G | Н | Т | N | - | Z | G |
| S | Η | Α | S |   | ш | В | Ι | Т |   |
| N | Ε | F | 0 | G | K | 0 | ш | S | D |
| 0 | R | Α |   | N | Α | W | ш | J | S |
| W | Υ | S | T | Α | R | Α