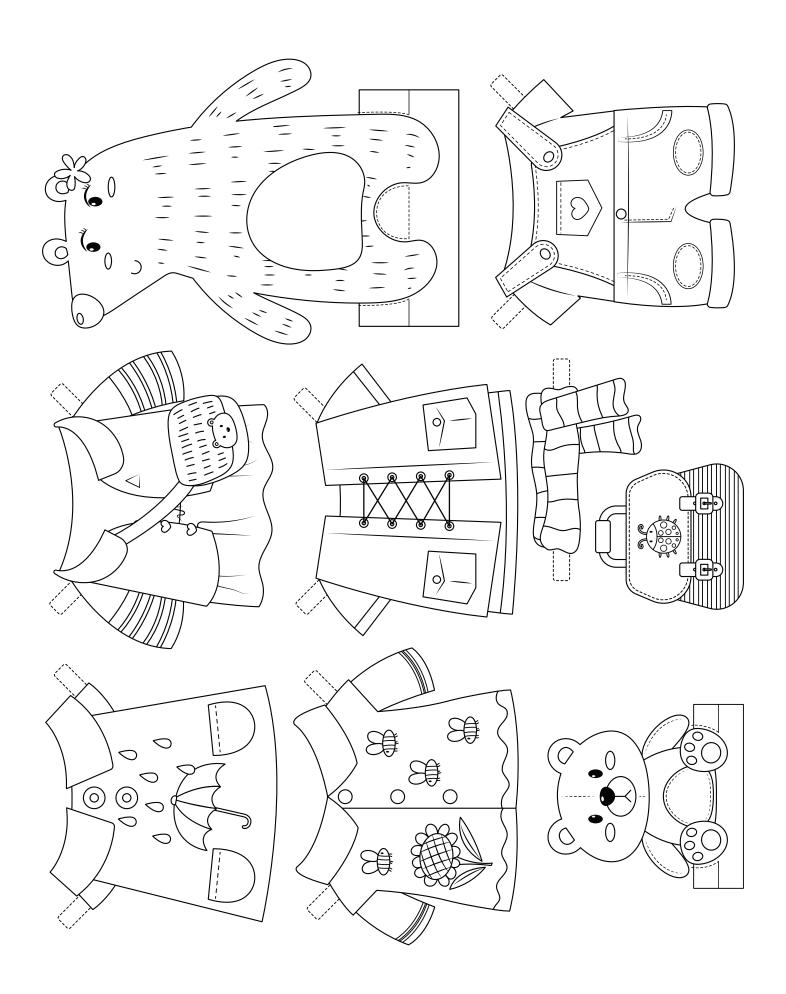

## Color the llamas and cut them out!







Color the hearts, cut them out, and hang them in your window for all to see! Pearson

# BUNNY BOOKMARK COLOR PRINT and CUT OUT







# 

### HOW TO DRAW A SPIDER











| ☐ Flower    | $\square$ Ant | □ Puddle     |
|-------------|---------------|--------------|
| ☐ Cloud     | $\square$ Bee | ☐ Spider web |
| ☐ Butterfly | □ Worm        | ☐ Squirrel   |
| □ Bird      | □ Grass       | ☐ Feather    |
| □ Ladybua   | □ Leaf        | Pine cone    |

### Nature Word Search

| L | Α | Н | Ε | Т | 0 | J | Р | K | W |
|---|---|---|---|---|---|---|---|---|---|
| ı | С | R | Ε | S | С | Ε | N | T | I |
| F | R | I | D | S | Υ | R | - | U | N |
| С | L | 0 | U | D | S | Α | Μ | J | D |
| Т |   | Υ | K | G | Υ |   | ш | Т | Α |
| Α | ш |   | G | Н | Т | N | - | Z | G |
| S | Η | Α | S |   | ш | В | Ι | Т |   |
| N | Ε | F | 0 | G | K | 0 | ш | S | D |
| 0 | R | Α |   | N | Α | W | ш | J | S |
| W | Υ | S | T | Α | R | Α |