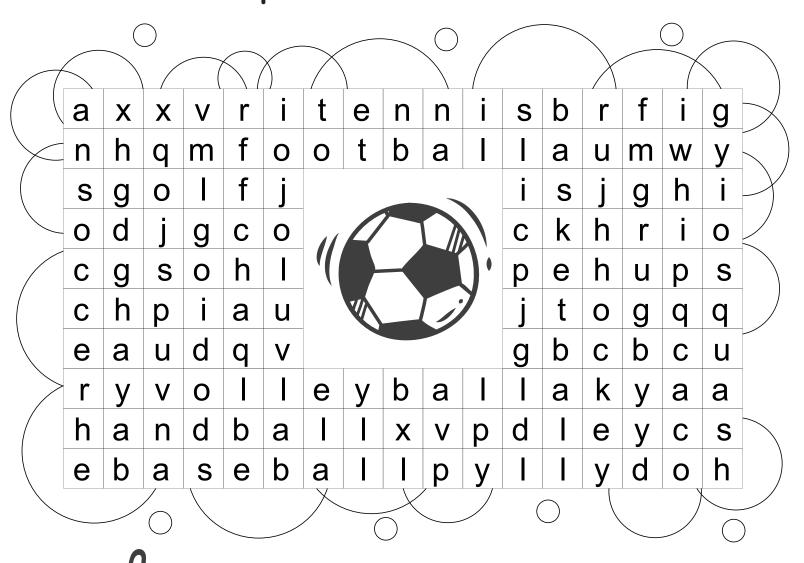

### Sports Word Search

baseball basketball football golf handball hockey rugby soccer

squash tennis volleyball