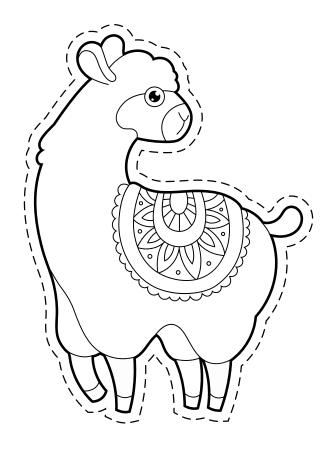

## Color the llamas and cut them out!

Color the hearts, cut them out, and hang them in your window for all to see! Pearson